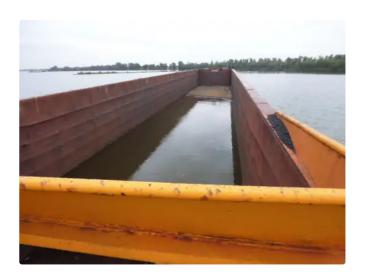

## CARGO BARGE

| 1985  €210,000  2022-05-02  MANEL GHARBI (FAST SHIPPING AND TRADING Co.) | CARGO BARGE |                                              |
|--------------------------------------------------------------------------|-------------|----------------------------------------------|
| €210,000<br>2022-05-02                                                   |             | 5924                                         |
| €210,000<br>2022-05-02                                                   |             |                                              |
| €210,000<br>2022-05-02                                                   |             |                                              |
| 2022-05-02                                                               |             | 1985                                         |
|                                                                          |             | €210,000                                     |
| MANEL GHARBI (FAST SHIPPING AND TRADING Co.)                             |             | 2022-05-02                                   |
|                                                                          |             | MANEL GHARBI (FAST SHIPPING AND TRADING Co.) |