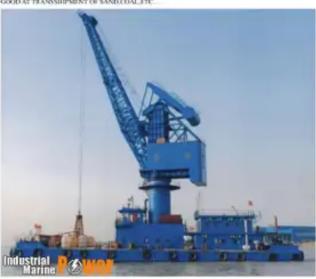

web-site: <u>ships.trade</u> phone: +380934480633 e-mail: <u>info@ships.trade</u>

id 5947

CRANE RAIGE FOR TRANSRIPMENT cistor barge: two usins available RELLT NASS
GROSS TRUNKAGE; 14191
RAIGH STANSAGE
BEAM 1938A
BEFAM 193AA
BEFAM 193AAA
BEFAM 193AAA
BEFAM 193AAA
BEFAM 193AAAA
BEFAM 193AAAA
BEFAM 193AAAAAA
BEFAM 193AAAAAAAA

web-site: ships.trade phone: +380934480633 e-mail: info@ships.trade

CRANE BARGE FOR TRANSSHIPMENT (sister barge : two units available)

BUILT IN 2020

GROSS TONNACE: 1419T

NET TONNAGE: 431T LOA 503M

BEAM IRAM.

DEPTH LAM LIGHT DRAFT LAIAM

LIGHT DRAFT LAW
LIGADED DRAFT LAW
LIGADED DRAFT LAW
LIGHT DRAF

CRANE MAIN ENGINE: about 2000bp worder, TRANSSHIPMENT ABLE 2500T-2600T PER HOUR

crane designed lift capacity 50ton, may testing able 60ton, GOOD AT TRANSSHIPMENT OF SAND, COALLITY.