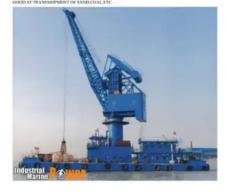

web-site: <u>ships.trade</u> phone: +380934480633 e-mail: <u>info@ships.trade</u>

id 5947

CRANE RAIGE FOR TRANSRIPMENT cistor barge: two usins available RELLT NASS
GROSS TRUNKAGE; 14191
RAIGH STANSAGE
BEAM 1938A
BEFAM 193AA
BEFAM 193AAA
BEFAM 193AAA
BEFAM 193AAA
BEFAM 193AAAA
BEFAM 193AAAA
BEFAM 193AAAAAA
BEFAM 193AAAAAAAA

web-site: ships.trade phone: +380934480633 e-mail: info@ships.trade

CRANE BARGE FOR TRANSSHIPMENT (sister barge : two units available)

BUILT IN 2020

GROSS TONNACE: 1419T

NET TONNAGE: 431T LOA 503M

BEAM IRAM.

DEPTH LAM LIGHT DRAFT LAIAM

LIGHT DRAFT LAW
LIGADED DRAFT LAW
LIGADED DRAFT LAW
LIGHT DRAF

CRANE MAIN ENGINE: about 2000bp worder, TRANSSHIPMENT ABLE 2500T-2600T PER HOUR

crane designed lift capacity 50ton, may testing able 60ton, GOOD AT TRANSSHIPMENT OF SAND, COALLITY.